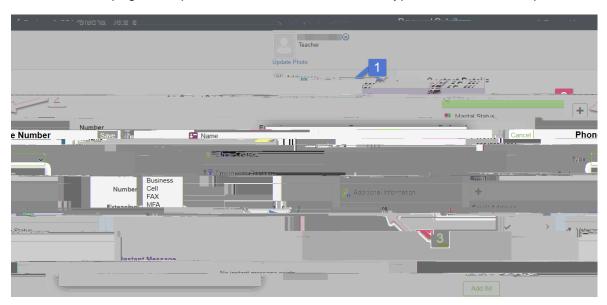

## How to set up your MFA (Multi-Factor Authentication) Contact Phone Number

| ogin to |
|---------|
|---------|

On the Home Page, click on the Personal Details tile to open the Personal Details page.

Click on Contact Details and the plus sign (+) in the Contact Details Phone section and the Phone Number page will open. Select the Phone Number Type MFA from the drop down.

Enter the phone number you would like to use as your MFA Contact Phone Number for receiving verification passcodes and click on Save to save your changes.

It is important to enter a phone number that you can get to qu $\dot{l}^{~n_{\, H}}$